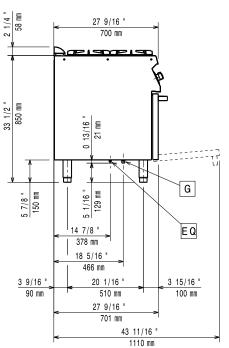

## Modular Cooking Range Line EVO700 4-Burner Gas Range on Gas Oven, 800mm

| ITEM #  |   |
|---------|---|
| MODEL # |   |
| NAME #  |   |
|         | _ |
| SIS #   |   |
| AIA#    |   |

372002 (Z7GCGH4CG0)

#### Item No.

To be installed on stainless steel feet with height adjustment up to 50 mm. High efficiency flower flame burners with flame regulator and protected pilot light. Flame failure device as standard on burners to protect against accidental extinguishing. Stainless steel oven chamber with 3 levels of runners to accomodate 2/1 GN shelves (2 steam pans). Ribbed oven base plate. Exterior panels in stainless steel with Scotch Brite finish. Pan supports in heavy duty cast iron. One piece pressed work top in 1.5 mm thick stainless steel. Right-angled side edges to allow flush-fitting junction between units.

#### Main Features

- Unit to have stainless steel feet with height adjustment up to 50 mm.
- The four 5.5 kW high efficiency flower flame burners allow the flame to adapt to different size pans.
- Gas appliance supplied for use with natural or LPG gas, conversion jets supplied as standard.
- Large sized pan support in cast iron (stainless steel as option) with long center fins to allow the use of the largest down to the smallest pans.
- Pan supports in cast iron are washable in a dishwasher.
- · Burners to feature flame regulator.
- Flame failure device on each burner protects against gas leakage when accidental extinguishing of the flame occurs.
- · Protected pilot light.
- Base compartment consists of a gas heated standard oven with stainless steel burners and self stabilizing flame positioned beneath the base plate. Stainless steel oven chamber to have 3 levels of runners to accomodate 2/1 GN shelves (2 steam pans) and ribbed enamelled steel base plate.
- Oven thermostat adjustable from 110 °C to 270 °C.
- Double skinned door with pressed internal panel for heat insulation.
- IPx4 water protection.
- Control knobs provide smooth, continuous rotation from min to max power level.