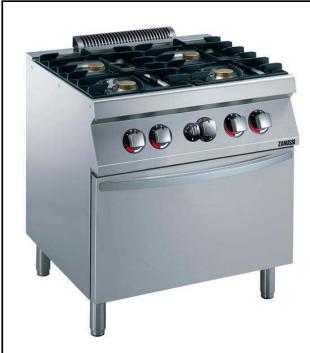

## Modular Cooking Range Line EVO700 4-Burner Gas Range on Gas Oven, 800mm

| ITEM #  |   |
|---------|---|
| MODEL # |   |
| NAME #  |   |
|         | _ |
| SIS #   |   |
| AIA#    |   |

372002 (Z7GCGH4CG0)

4-burner (5,5 kW each) gas range on gas oven (6 kW)

#### Main Features

- Unit to have stainless steel feet with height adjustment up to 50 mm.
- The four 5.5 kW high efficiency flower flame burners allow the flame to adapt to different size pans.
- Gas appliance supplied for use with natural or LPG gas, conversion jets supplied as standard.
- Large sized pan support in cast iron (stainless steel as option) with long center fins to allow the use of the largest down to the smallest pans.
- Pan supports in cast iron are washable in a dishwasher.
- · Burners to feature flame regulator.
- Flame failure device on each burner protects against gas leakage when accidental extinguishing of the flame occurs.
- · Protected pilot light.
- Base compartment consists of a gas heated standard oven with stainless steel burners and self stabilizing flame positioned beneath the base plate. Stainless steel oven chamber to have 3 levels of runners to accomodate 2/1 GN shelves (2 steam pans) and ribbed enamelled steel base plate.
- Oven thermostat adjustable from 110 °C to 270 °C.
- Double skinned door with pressed internal panel for heat insulation.
- IPx4 water protection.
- Control knobs provide smooth, continuous rotation from min to max power level.