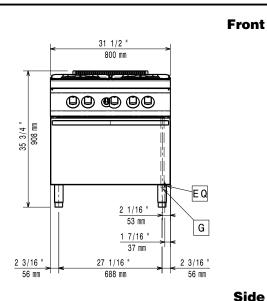

## Modular Cooking Range Line EVO700 4-Burner Gas Range on Gas Oven, 800mm

| ITEM #  |   |
|---------|---|
| MODEL # |   |
| NAME #  |   |
|         | _ |
| SIS #   |   |
| AIA#    |   |

372002 (Z7GCGH4CG0)

#### Item No.

To be installed on stainless steel feet with height adjustment up to 50 mm. High efficiency flower flame burners with flame regulator and protected pilot light. Flame failure device as standard on burners to protect against accidental extinguishing. Stainless steel oven chamber with 3 levels of runners to accomodate 2/1 GN shelves (2 steam pans). Ribbed oven base plate. Exterior panels in stainless steel with Scotch Brite finish. Pan supports in heavy duty cast iron. One piece pressed work top in 1.5 mm thick stainless steel. Right-angled side edges to allow flush-fitting junction between units.

#### Main Features

- Unit to have stainless steel feet with height adjustment up to 50 mm.
- The four 5.5 kW high efficiency flower flame burners allow the flame to adapt to different size pans.
- Gas appliance supplied for use with natural or LPG gas, conversion jets supplied as standard.
- Large sized pan support in cast iron (stainless steel as option) with long center fins to allow the use of the largest down to the smallest pans.
- Pan supports in cast iron are washable in a dishwasher.
- · Burners to feature flame regulator.
- Flame failure device on each burner protects against gas leakage when accidental extinguishing of the flame occurs.
- · Protected pilot light.
- Base compartment consists of a gas heated standard oven with stainless steel burners and self stabilizing flame positioned beneath the base plate. Stainless steel oven chamber to have 3 levels of runners to accomodate 2/1 GN shelves (2 steam pans) and ribbed enamelled steel base plate.
- Oven thermostat adjustable from 110 °C to 270 °C.
- Double skinned door with pressed internal panel for heat insulation.
- IPx4 water protection.
- Control knobs provide smooth, continuous rotation from min to max power level.